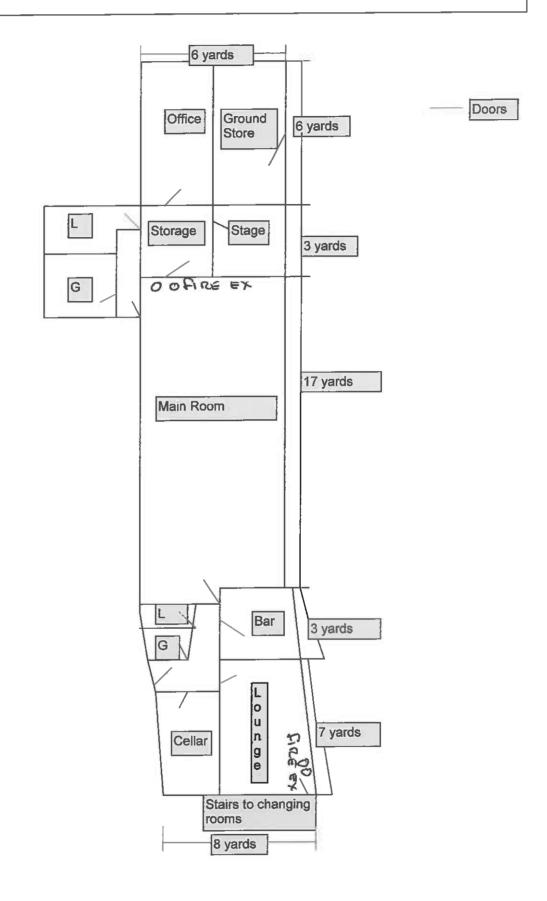

### 2.2 The Premises

Crossflatts Cricket Club, Keighley Road, Bingley.

### 12. BACKGROUND DOCUMENTS

Application form, plan etc.

| to be granted under the Licensing Act 2003                           |                                                                                                                                                                                  |  |
|----------------------------------------------------------------------|----------------------------------------------------------------------------------------------------------------------------------------------------------------------------------|--|
| PLEASE READ THE FOLLOWING INSTR                                      | UCTIONS BEFORE COMPLETING APPLICATION                                                                                                                                            |  |
| this form by hand please write legibly in block c                    | dance notes at the end of the form. If you are completing<br>capitals. In all cases ensure your answers are inside the<br>heets if necessary. You may wish to keep a copy of the |  |
| (i certificate under section 84 of the Licensing Ac                  | nsert name of club) club applies for a club premises<br>of 2003 for the premises described in Part 1 below.                                                                      |  |
| Club premises certificate number                                     | BD CLA0094 - 071434                                                                                                                                                              |  |
| Part 1 – Club Premises Details                                       |                                                                                                                                                                                  |  |
| Name of club                                                         |                                                                                                                                                                                  |  |
| Postal address of premises or, if none, ordnar                       | CAICKE T CLUS                                                                                                                                                                    |  |
|                                                                      |                                                                                                                                                                                  |  |
| RYSHWORTH. PARK.                                                     | KEICHLEY ROAD                                                                                                                                                                    |  |
| RYSHWORTH PARK.<br>Post town<br>BINCLEY<br>Telephone number (if any) | Post code                                                                                                                                                                        |  |
| Telephone number (if any)                                            | ISNIG. LER                                                                                                                                                                       |  |
| 01274                                                                | -562050                                                                                                                                                                          |  |
| E-mail address (optional)                                            |                                                                                                                                                                                  |  |
|                                                                      |                                                                                                                                                                                  |  |
|                                                                      |                                                                                                                                                                                  |  |
| Name of person performing duties of a secreta                        | ary to the club                                                                                                                                                                  |  |
| Address of person performing duties of a secr                        | etary to the club                                                                                                                                                                |  |
| HARDLY STREET, BIMLEY                                                |                                                                                                                                                                                  |  |
| Post town BINGLEY                                                    | Post code BD16 2RP                                                                                                                                                               |  |